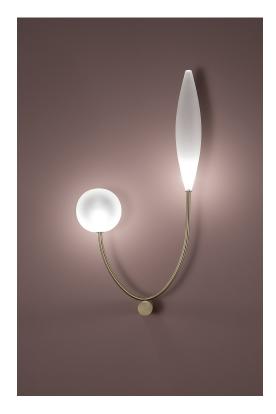

## **DIAPASON "C" wall**

design E. Rocchi & M. Crema - 2019

| DESCRIPTION  | Wall lamp in brushed brass and frosted ruled glass with direct and reflected lights. |
|--------------|--------------------------------------------------------------------------------------|
| Environment: | Indoor                                                                               |
| Mounting:    | Wall                                                                                 |
| Canopy:      | Brushed brass                                                                        |

Brushed brass

Frosted ruled glass

Power supply cable: Black silicon cable

**TECHNICAL FEATURES** 

Structure:

Body:

Light source: 2x6 watt, 2800 K **G9** LED bulb (not included)

Connection: 100 - 240 Vac, 50/60 Hz

Weight: 2,8 kg dimensions in mm