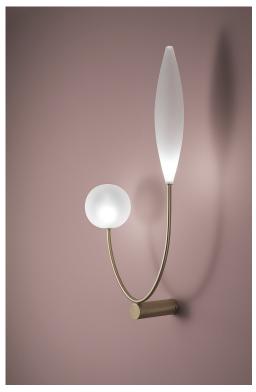

## **DIAPASON "C" wall**

design E. Rocchi & M. Crema - 2019

| DESCRIPTION  | Wall lamp in brushed brass and frosted ruled glass with direct and reflected lights. |
|--------------|--------------------------------------------------------------------------------------|
| Environment: | Indoor                                                                               |
| Mounting:    | Wall                                                                                 |
| Canopy:      | Brushed brass                                                                        |

Brushed brass

Frosted ruled glass

Power supply cable: Black silicon cable

**TECHNICAL FEATURES** 

Structure:

Body:

Light source: 2x6 watt, 2800 K **G9** LED bulb (not included)

Connection: 100 - 240 Vac, 50/60 Hz

Weight: 2,8 kg dimensions in mm