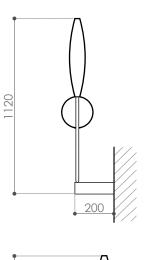

## **DIAPASON "C" wall**

design E. Rocchi & M. Crema - 2019

| DESCRIPTION  | Wall lamp in brushed brass and frosted ruled glass with direct and reflected lights. |
|--------------|--------------------------------------------------------------------------------------|
| Environment: | Indoor                                                                               |
| Mounting:    | Wall                                                                                 |
| Canopy:      | Brushed brass                                                                        |

Brushed brass

Frosted ruled glass

Power supply cable: Black silicon cable

**TECHNICAL FEATURES** 

Structure:

Body:

Light source: 2x6 watt, 2800 K **G9** LED bulb (not included)

Connection: 100 - 240 Vac, 50/60 Hz

Weight: 2,8 kg dimensions in mm