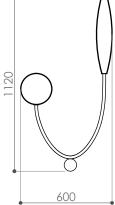

## **DIAPASON "C" wall**

design E. Rocchi & M. Crema - 2019

| DESCRIPTION  | Wall lamp in brushed brass and frosted ruled glass with direct and reflected lights. |
|--------------|--------------------------------------------------------------------------------------|
| Environment: | Indoor                                                                               |
| Mounting:    | Wall                                                                                 |
| Canopy:      | Brushed brass                                                                        |

Brushed brass

Frosted ruled glass

Power supply cable: Black silicon cable

**TECHNICAL FEATURES** 

Structure:

Body:

Light source: 2x6 watt, 2800 K **G9** LED bulb (not included)

Connection: 100 - 240 Vac, 50/60 Hz

Weight: 2,8 kg dimensions in mm